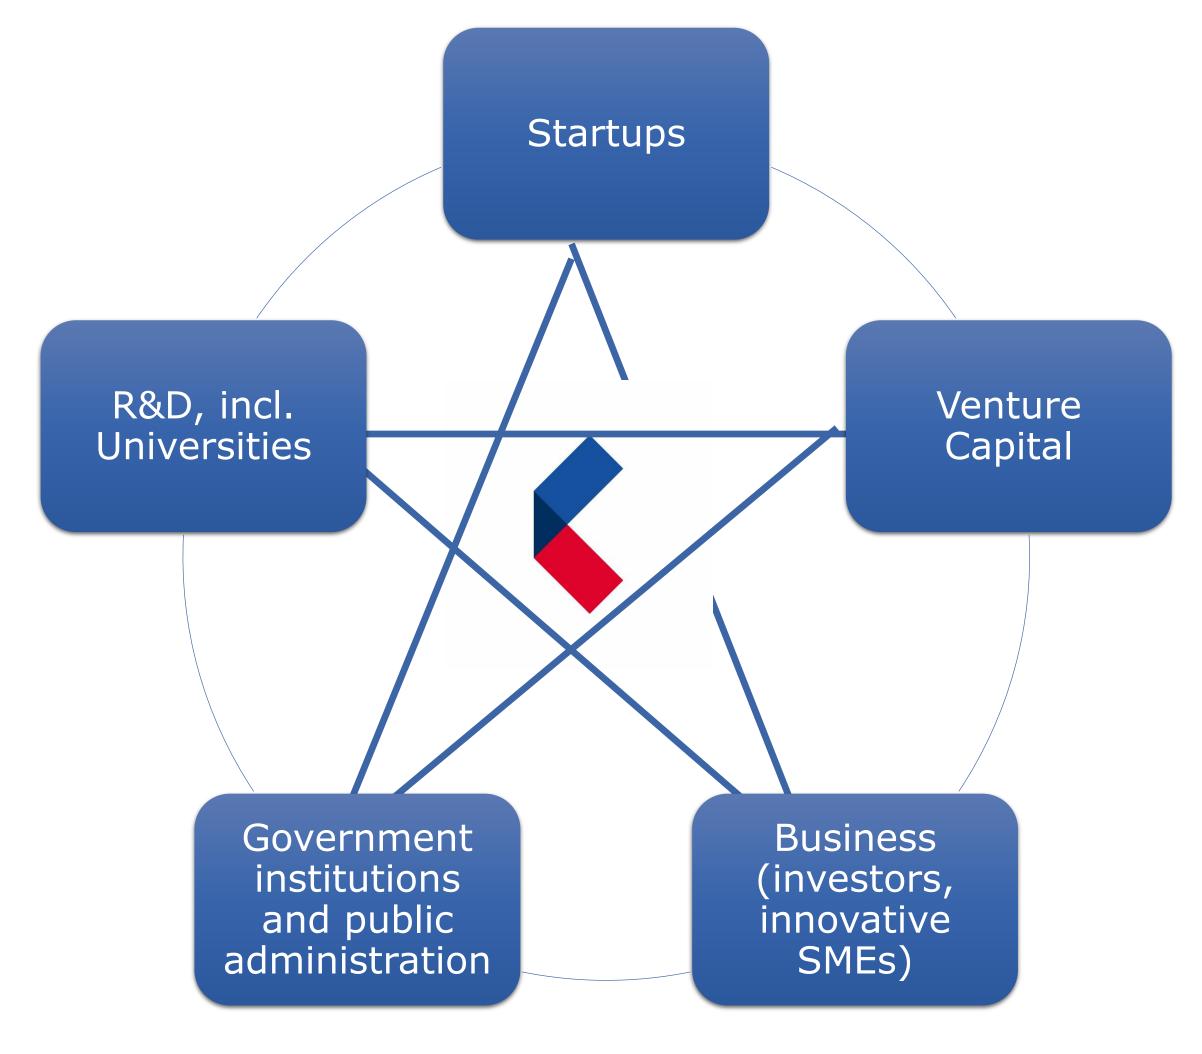

# CI supports the Czech innovation ecosystem

#### **CzechInvest:**

- has already supported hundreds of startups and companies.
- engages with **VCs** both in the Czech Republic and abroad.
- provides support for innovations through various EU and government **funds**.
- collaborates with universities and research institutions.
- serves as a source of information for the government and public administration organizations.