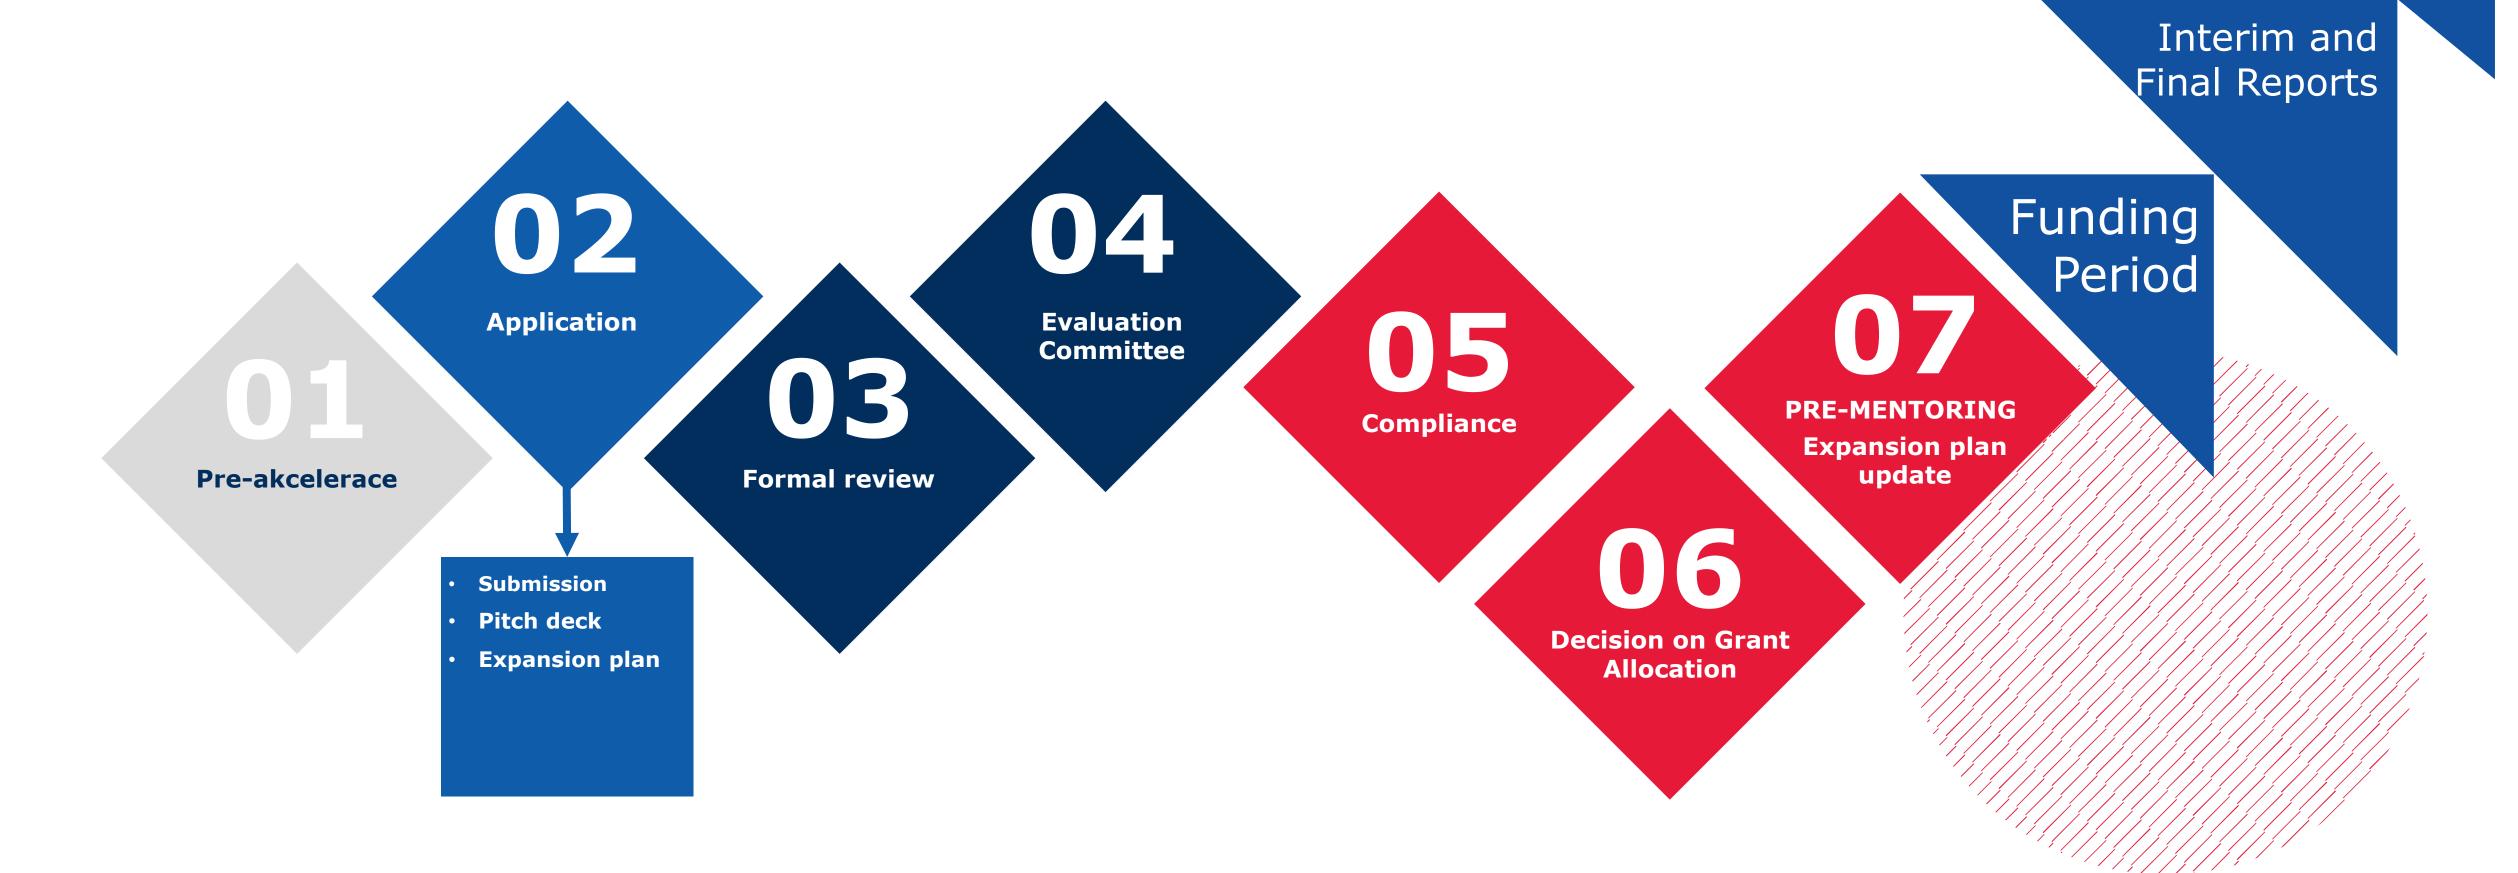

# **Application Process**

#### Where's the catch?

- Second call in just few days (but opened until January).
- Second call is probably the last.
- Need to invest your own cash.
- Funding period timeframe quite narrow (few months). But you will be reimbursed quicker!
- Application is not the most user-friendly process. But we'll help you!